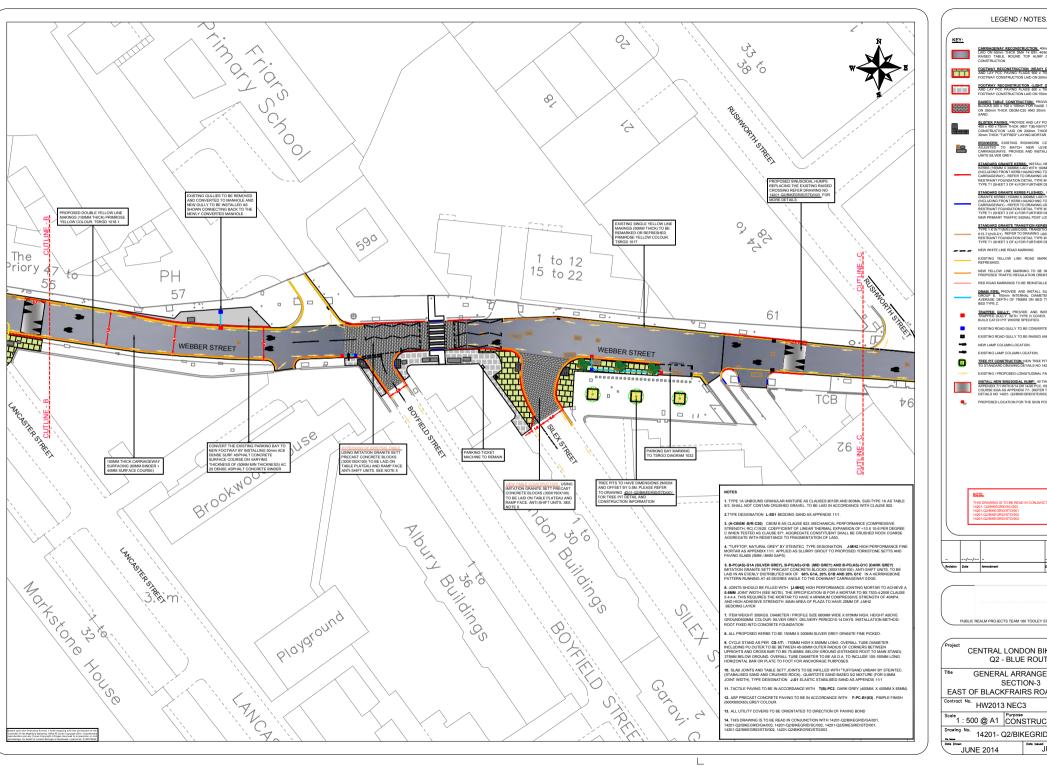

**Appendix A: Initial Scheme Design** 

RAISED TABLE CONSTRUCTION: PROVIDE AND LAY ANTI-SHIFT PO BLOCKS 300 x 150 x 100mm FOR RAISE TABLE CONSTRUCTION LAID ON 350mm THICK CBGM-C20 AND 30mm THICK LOW FINES BEDDING IRONWORK: EXISTING IRONWORK COVER AND FRAME TO BE ADJUSTED TO MATCH NEW LEVELS IN FOOTWAYS AND CARRIAGEWAYS. PROVIDE AND INSTALL FLAT KERB 150 x 300MM - UNITS SILVER GREY. STANDARD GRANTE KERBS: INSTALL NEW STANDARD GRANTE KERBS (150MM X 300MM) LAD WITH 100MM UPSTAND ON 5T4 (INCLUDING FRONT KERB HAUNCHING TO BE 100MM BELOW CARRIAGEWAY) - REFER TO BRAWING LBSIC/010 KERB AND EDGE RESTANT FOUNDATION BETAIL TYPE MIS/HEET 1 OF 4) & TYPE R 1 (SHEET 3 OF 4) FOR FURTHER DETAILS. STANDARD GRANITE KERBS FLUSHED: INSTALL NEW STANDARD STANDARD GRANTE TRANSITION KERBS. NEW STRAIGHT KERB TYPE 1 K15-T(NS) LBSC/0005. TRANSITION KERB TYPE K15-T(NS) LBSC/0005. TRANSITION KERB TYPE K15-T(NS) REPER TO DRAWNING LBSC/0010 KERB AND EDGE RESTRAINT FOUNDATION DETAIL TYPE MI(SHEET 1 OF 4 ) OR THE THE DETAIL TYPE T 1 (SHEET 2 ) OF 4 ) FOR TERTHER DETAILS. EXISTING YELLOW LINE ROAD MARKING TO BE REMARKED RED ROAD MARKINGS TO BE REINSTALLED EXISTING ROAD GULLY TO BE CONVERTED TO MANHOLE EXISTING ROAD GULLY TO BE RAISED AND ADJUSTED. TREE PIT CONSTRUCTION: NEW TREE PIT CONSTRUCTION (REFER TO STANDARD DRAWING DETAILS NO 14201- Q2/BIKEGRID/STD/001 PROPOSED LOCATION FOR THE SIGN POSTS PUBLIC REALM PROJECTS TEAM 160 TOOLEY STREET SE1P 5LX CENTRAL LONDON BIKE GRID Q2 - BLUE ROUTE GENERAL ARRANGEMENT SECTION-3 EAST OF BLACKFRAIRS ROAD JUNCTION HW2013 NEC3 1:500 @ A1 Purpose Construction Approved ox Drawing No. 14201- Q2/BIKEGRID/GA/003