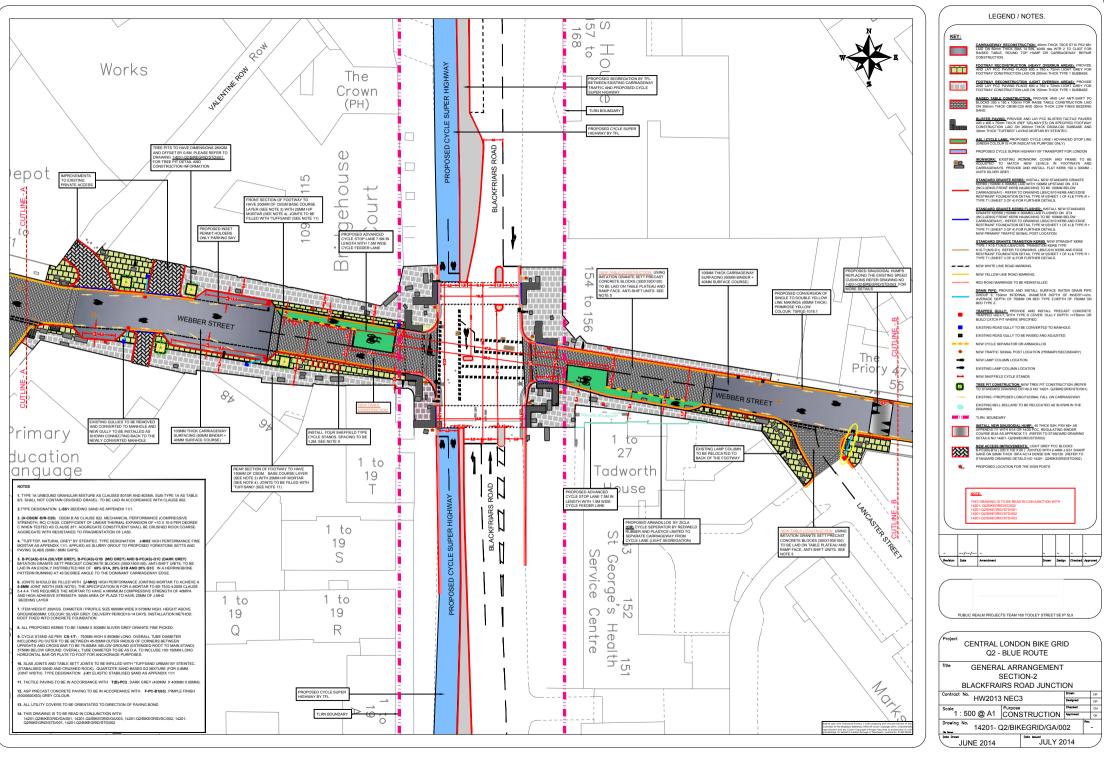

**Appendix A: Initial Scheme Design** 

RAISED TABLE CONSTRUCTION: PROVIDE AND LAY ANTI-SHIFT PO BLOCKS 300 x 150 x 100mm FOR RAISE TABLE CONSTRUCTION LAID ON 350mm THICK CBGM-C20 AND 30mm THICK LOW FINES BEDDING IRONWORK: EXISTING IRONWORK COVER AND FRAME TO BE ADJUSTED TO MATCH NEW LEVELS IN FOOTWAYS AND CARRIAGEWAYS. PROVIDE AND INSTALL FLAT KERB 150 x 300MM - UNITS SILVER GREY. STANDARD GRANTE KERBS: INSTALL NEW STANDARD GRANTE KERBS (150MM X 300MM) LAD WITH 100MM UPSTAND ON 5T4 (INCLUDING FRONT KERB HAUNCHING TO BE 100MM BELOW CARRIAGEWAY) - REFER TO BRAWING LBSIC/010 KERB AND EDGE RESTANT FOUNDATION BETAIL TYPE MIS/HEET 1 OF 4) & TYPE R 1 (SHEET 3 OF 4) FOR FURTHER DETAILS. STANDARD GRANITE KERBS FLUSHED: INSTALL NEW STANDARD STANDARD GRANTE TRANSITION KERBS. NEW STRAIGHT KERB TYPE 1 K15-T(NS) LBSC/0005. TRANSITION KERB TYPE K15-T(NS) LBSC/0005. TRANSITION KERB TYPE K15-T(NS) REPER TO DRAWNING LBSC/0010 KERB AND EDGE RESTRAINT FOUNDATION DETAIL TYPE MI(SHEET 1 OF 4 ) OR THE THE DETAIL TYPE T 1 (SHEET 2 ) OF 4 ) FOR TERTHER DETAILS. EXISTING YELLOW LINE ROAD MARKING TO BE REMARKED RED ROAD MARKINGS TO BE REINSTALLED EXISTING ROAD GULLY TO BE CONVERTED TO MANHOLE EXISTING ROAD GULLY TO BE RAISED AND ADJUSTED. TREE PIT CONSTRUCTION: NEW TREE PIT CONSTRUCTION (REFER TO STANDARD DRAWING DETAILS NO 14201- Q2/BIKEGRID/STD/001 PROPOSED LOCATION FOR THE SIGN POSTS PUBLIC REALM PROJECTS TEAM 160 TOOLEY STREET SE1P 5LX CENTRAL LONDON BIKE GRID Q2 - BLUE ROUTE GENERAL ARRANGEMENT SECTION-3 EAST OF BLACKFRAIRS ROAD JUNCTION HW2013 NEC3 1:500 @ A1 Purpose Construction Approved ox Drawing No. 14201- Q2/BIKEGRID/GA/003