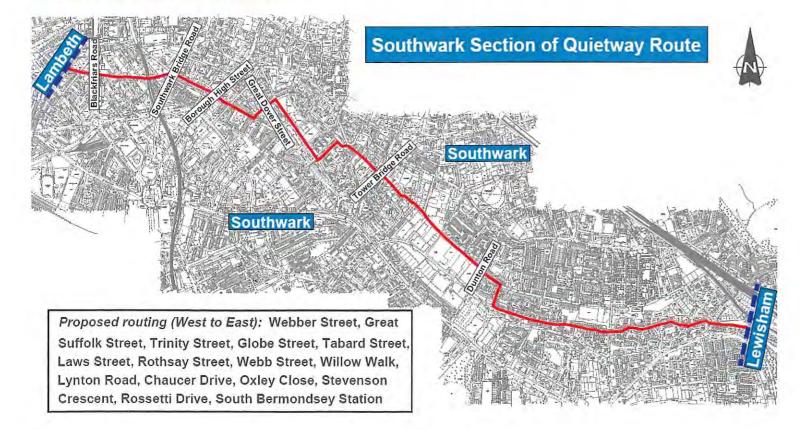

#### 1.2 Project and Objectives

1.2.1 This site forms part of a series of improvements along the route within Southwark that starts from South Bermondsey Station in the east and traversing local roads to The Cut in the west (see figure 2). The proposed schemes will not only improve accessibility and safety for cyclists, but also significantly improve the streetscape.

Figure 2: Southwark's section of Quietway Route

- 1.2.2 Quietways are a network of bike routes for less confident cyclists using residential streets with low traffic volumes. The routes are not just for current cyclists, but are for people who have always been put off cycling by the thought of sharing the road with high volumes of cars, vans, buses and lorries. Introducing Quietways forms an integral part of the Mayor of London's vision for cycling and the council's objective to significantly increase the number of residents using a cycling as their preferred mode of transport, particularly for local journeys.
- 1.2.3 The measures proposed in this consultation are part of the Council's ongoing commitment to make Southwark's streets safer and more accessible for all. The proposed measures will enhance the environment for all road users, reducing traffic speeds and improving pedestrian safety. Cycling proposals also have the added heath benefits of improving the environment through reducing carbon emissions and getting more people onto bikes which in turn enhances their fitness and heath.
- 1.2.4 The following measures were consulted upon to improve cycle safety and accessibility and enhance the streetscape for Site M:
  - Subject to approval from the DfT and other governing bodies, the Webber Street arms of the Blackfriars Road junction will have an early start cycle presignal so cyclists can traverse the junction and undertake turning movements before general traffic. These measures will be implemented in conjunction with Transport for London's Blackfriars Road Cycle Super Highway and streetscape improvements works in Blackfriars Road that will be consulted upon separately.