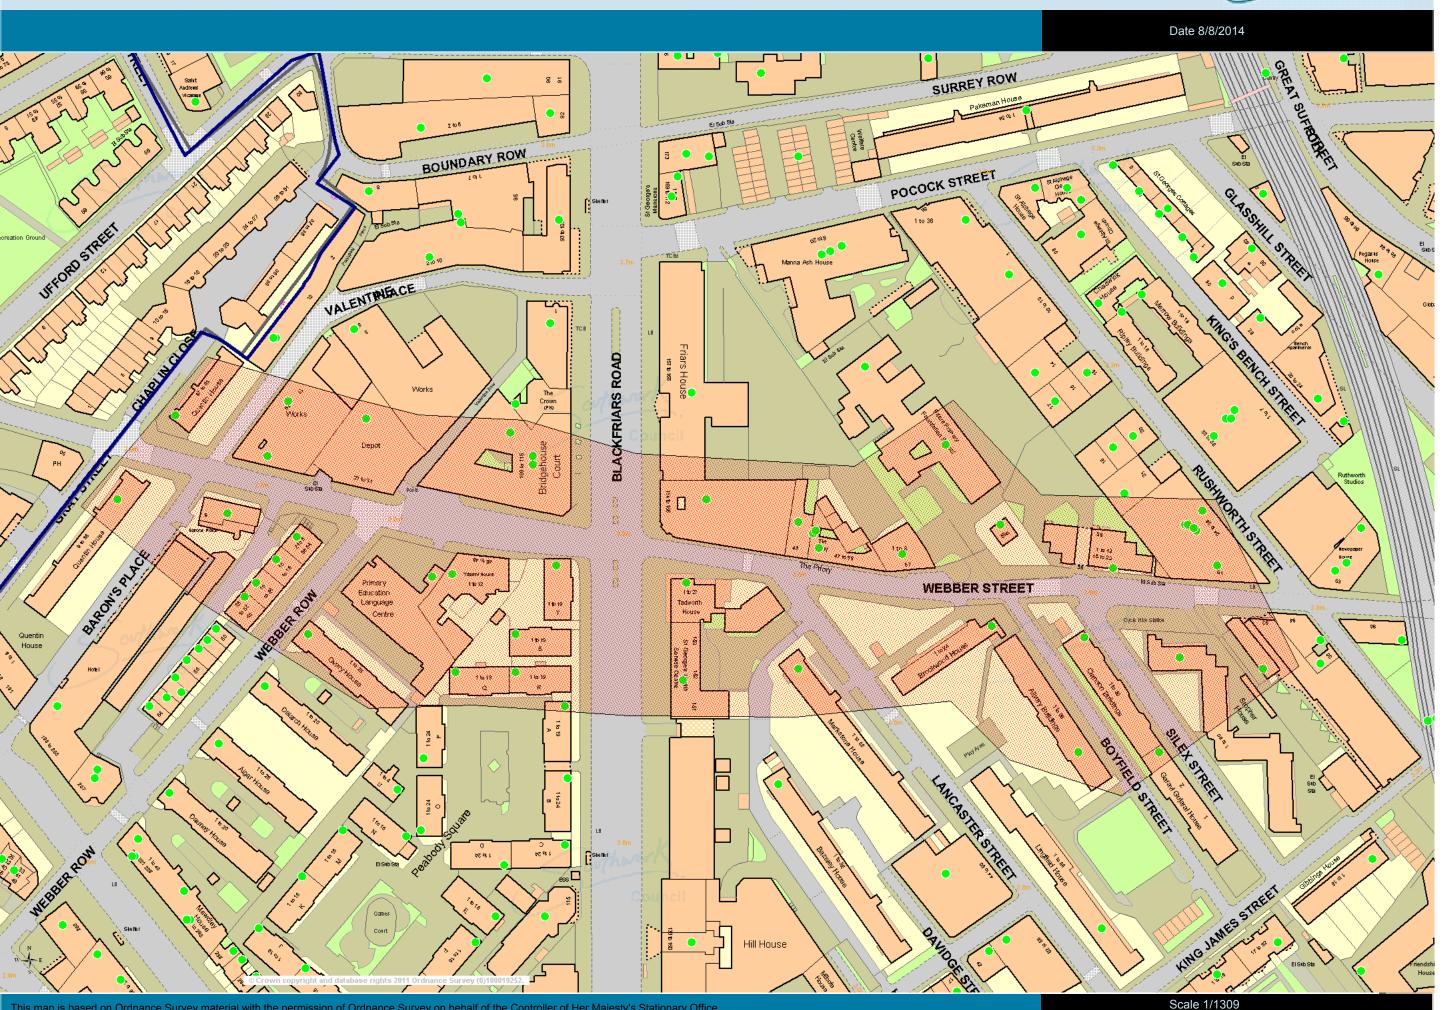

cle waiting areas and cycle lanes on both approaches of Webber Street to be incorporated onto new raised carriageway tables to reduce traffic speeds and improve safety.
- The carriageway of Webber Street is to be resurfaced and existing sets of speed cushions to be replaced with sinusoidal humps to improve the ride quality for cyclists.
- The streetscape of Webber Street to the west of Blackfriars Road and the borough boundary with Lambeth will have significant improvements with footway buildouts, additional parking bays and tree planting. Existing carriageway tables at Webber Row and Gray Street will also be improved with new materials to enhance the streetscape.





**Appendix C: Location Plan and Extents of Consultation** 

# **Quietway Cycling Scheme - Site M - Consultation Area**







Appendix D: List of Addresses within Distribution Area

| MANUEL SERVICE   MANU                                                                                                                              |                        | FAT 10 FAT 14 UNIT 4 FAT 8 FAT 25 FAT 25 FAT 17 FAT 51 FAT 11 FAT 16 FAT 20 FAT 24 FAT 5 FAT 5 FAT 5 FAT 5 FAT 5 | BAZELEY HOUSE LUNGRELD HOUSE ANNASTER ESTATE 109-115 TADWORTH HOUSE LANCASTER ESTATE STOPHER HOUSE, 90 QUENTIN HOUSE RROOKWOOD HOUSE LANCASTER ESTATE BROOKWOOD HOUSE LANCASTER ESTATE BROOKWOOD HOUSE LANCASTER ESTATE RROOKWOOD HOUSE LANCASTER ESTATE OVER HOUSE WEBBER ROW ESTATE | LIBRARY STREET LANCASTER STREET BLACKFRIARS ROAD WEBBER STREET WEBBER STREET CHAPLIN CLOSE CHAPLIN CLOSE WEBBER STREET    | LONDON<br>LONDON<br>LONDON<br>LONDON<br>LONDO