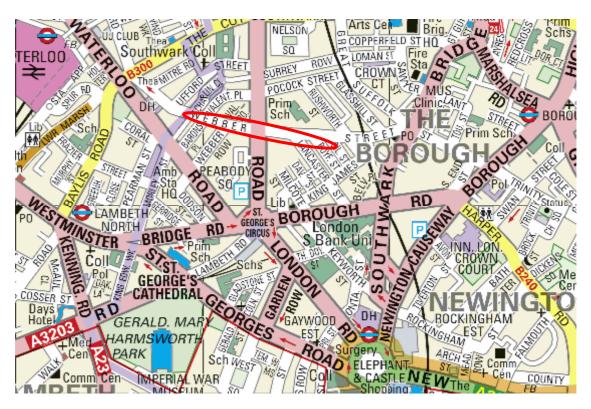

#### 1.1 Background

- 1.1.1 This document report has been produced by the London Borough of Southwark Public Realm Projects Group, to provide a summary of the consultation exercise for the Quietway Cycling Proposals for Site M on Webber Street and Blackfriars Road junction The measures are being drafted by the Public Realm Projects Team, with the project manager for this scheme being Chris Mascord (Senior Engineer).
- 1.1.2 The area under consideration is located within the SE1 district of Southwark (Cathedrals Ward) in the north of the borough. See figure 1 below.

Figure 1: Location of proposed scheme