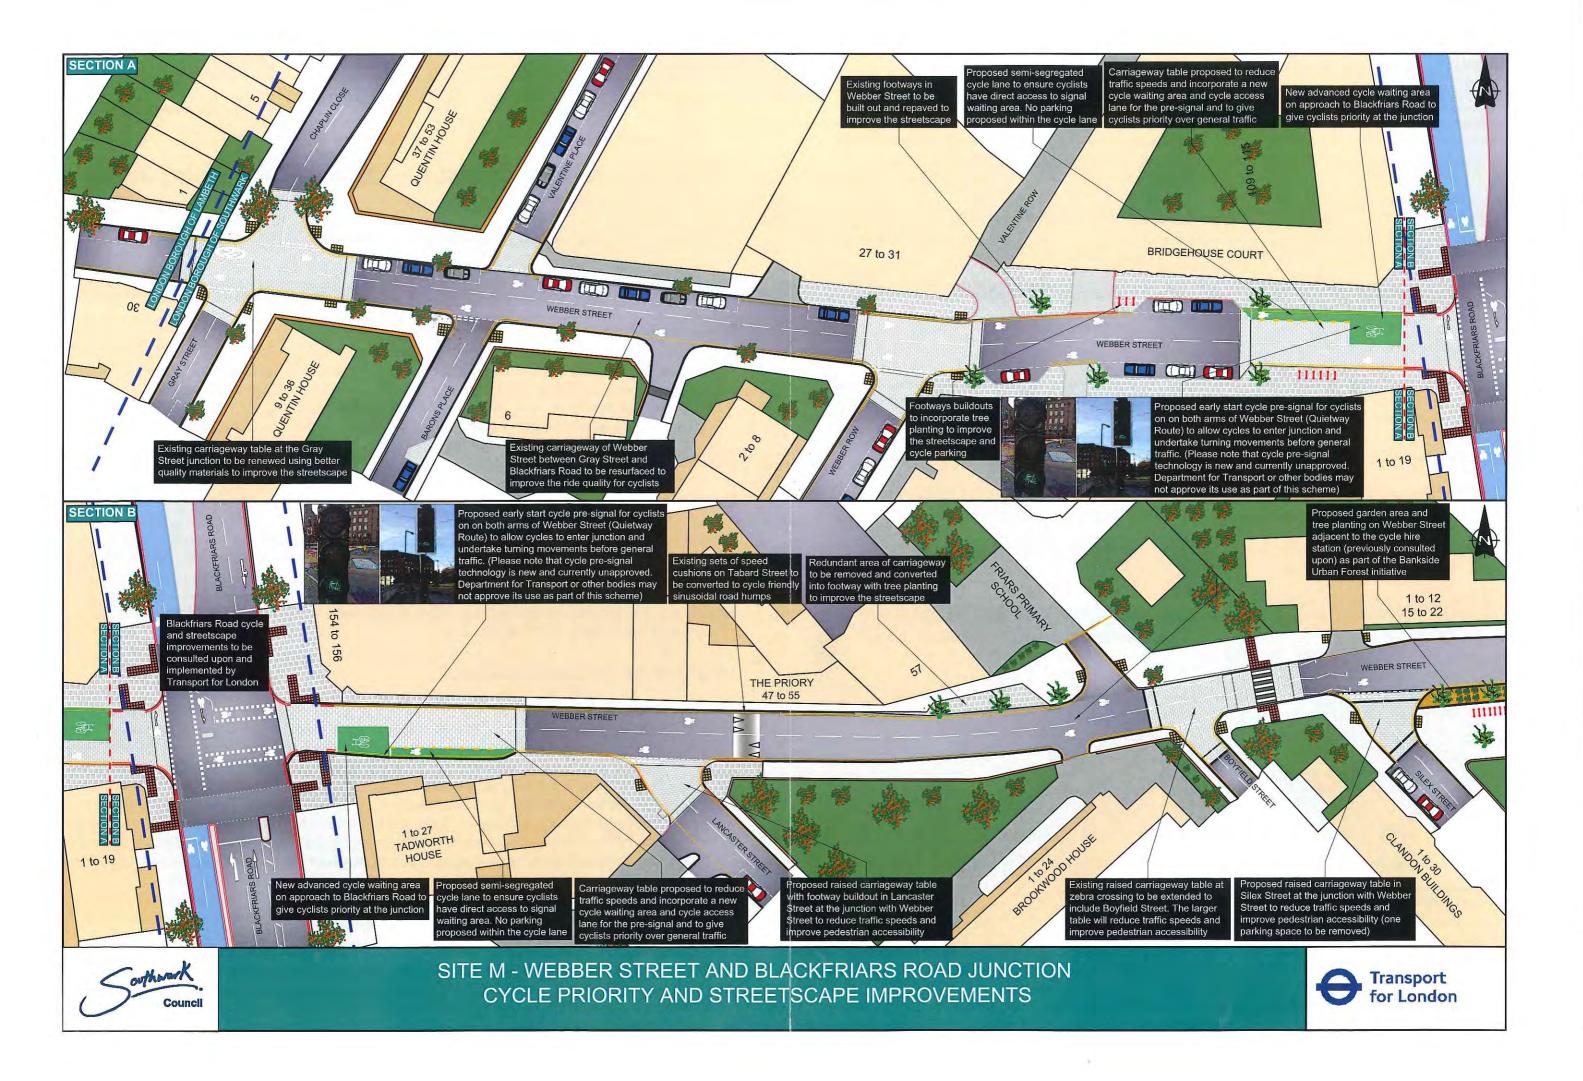

- Both approaches of Webber Street will have semi segregated cycle lanes so that cyclists can have unobstructed access to the waiting areas on approach to Blackfriars Road.
- Improved advance cycle waiting areas to be provided on both approaches of Webber Street for cyclists to take position ahead to general traffic at the junction.
- Cycle waiting areas and cycle lanes on both approaches of Webber Street to be incorporated onto new raised carriageway tables to reduce traffic speeds and improve safety.
- The carriageway of Webber Street is to be resurfaced and existing sets of speed cushions to be replaced with sinusoidal humps to improve the ride quality for cyclists.
- The streetscape of Webber Street to the west of Blackfriars Road up to the borough boundary with Lambeth will have significant improvements with footway buildouts, additional parking bays and tree planting. Existing carriageway tables at Webber Row and Gray Street will also be improved with new materials to enhance the streetscape.
- A new side road entry table with footway buildouts is proposed in Lancaster Street at the junction of Webber Street to improve pedestrian accessibility and reduce vehicle speeds.
- Existing raised carriageway table and zebra crossing between Silex Street and Boyfield Street to be extended to include Boyfield Street. The larger table will reduce traffic speeds and improve pedestrian accessibility.
- Proposed raised carriageway table in Silex Street at the junction with Webber Street to reduce traffic speeds and improve pedestrian accessibility (one parking space to be removed).

(See Appendix A – Initial Scheme Design)

JULY 2014

┙

**Appendix B: Consultation Documents** 

- A new side road entry table with footway buildouts is proposed in Lancaster Street at the junction of Webber Street to improve pedestrian accessibility and reduce vehicle speeds.
- Existing raised carriageway table and zebra crossing between Silex Street and Boyfield Street to be extended to include Boyfield Street. The larger table will reduce traffic speeds and improve pedestrian accessibility.
- Proposed raised carriageway table in Silex Street at the junction with Webber Street to reduce traffic speeds and improve pedestrian accessibility (one parking space to be removed).

## What are the proposed changes?

- Subject to approval from the DfT and other governing bodies, the Webber Street arms of
  the Blackfriars Road junction will have an early start cycle pre-signal so cyclists can
  traverse the junction and undertake turning movements before general traffic. These
  measures will be implemented in conjunction with Transport for London's Blackfriars
  Road Cycle Super Highway and streetscape improvements works in Blackfriars Road
  that will be consulted upon separately.
- Both approaches of Webber Street will have semi segregated cycle lanes so that cyclists can have unobstructed access to the waiting areas on approach to Blackfriars Road.
- Improved advance cycle waiting areas to be provided on both approaches of Webber Street for cyclists to take position ahead to general traffic at the junction.
- Cycle waiting areas and cycle lanes on both approaches of Webber Street to be incorporated onto new raised carriageway tables to reduce traffic speeds and improve safety.
- The carriageway of Webber Street is to be resurfaced and existing sets of speed cushions to be replaced with sinusoidal humps to improve the ride quality for cyclists.
- The streetscape of Webber Street to the west of Blackfriars Road and the borough boundary with Lambeth will have significant improvements with footway buildouts, additional parking bays and tree planting. Existing carriageway tables at Webber Row and Gray Street will also be improved with new materials to enhance the streetscape.