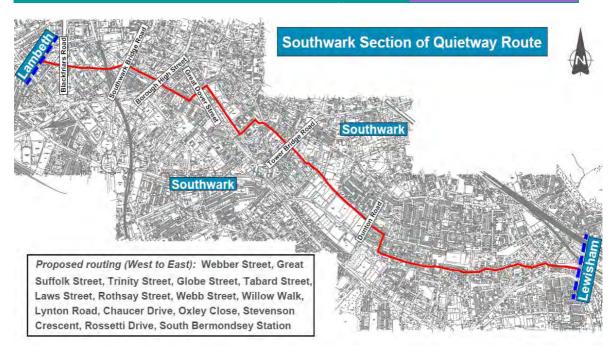

#### 1.2 Project and Objectives

1.2.1 This site forms part of a series of improvements along the route within Southwark that starts from South Bermondsey Station in the east and traversing local roads to The Cut in the west (see figure 2). The proposed schemes will not only improve accessibility and safety for cyclists, but also significantly improve the streetscape.

Figure 2: Southwark's section of Quietway Route

- 1.2.2 Quietways are a network of bike routes for less confident cyclists using residential streets with low traffic volumes. The routes are not just for current cyclists, but are for people who have always been put off cycling by the thought of sharing the road with high volumes of cars, vans, buses and lorries. Introducing Quietways forms an integral part of the Mayor of London's vision for cycling and the council's objective to significantly increase the number of residents using a cycling as their preferred mode of transport, particularly for local journeys.
- 1.2.3 The measures proposed in this consultation are part of the Council's ongoing commitment to make Southwark's streets safer and more accessible for all. The proposed measures will enhance the environment for all road users, reducing traffic speeds and improving pedestrian safety. Cycling proposals also have the added heath benefits of improving the environment through reducing carbon emissions and getting more people onto bikes which in turn enhances their fitness and heath.
- 1.2.4 The following measures were consulted upon to improve cycle safety and accessibility and enhance the streetscape for Site M:
  - Subject to approval from the DfT and other governing bodies, the Webber Street arms of the Blackfriars Road junction will have an early start cycle presignal so cyclists can traverse the junction and undertake turning movements before general traffic. These measures will be implemented in conjunction with Transport for London's Blackfriars Road Cycle Super Highway and streetscape improvements works in Blackfriars Road that will be consulted upon separately.